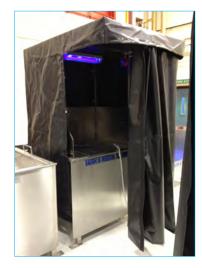

- Penetrant Tanks
- Wash Stations
- Drying Ovens
- Dust Storm Cabinets
- Viewing Booths
- All Associated Accessories

Designed and manufactured in the UK, the Baugh & Weedon Penetrant Plants are built using high quality Stainless Steel.