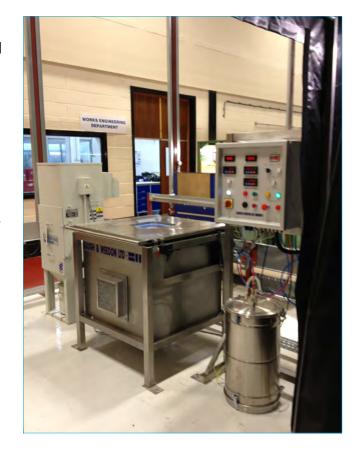

- Penetrant Tanks
- Wash Stations
- Drying Ovens
- Dust Storm Cabinets
- Viewing Booths
- All Associated Accessories

Designed and manufactured in the UK, the Baugh & Weedon Penetrant Plants are built using high quality Stainless Steel.