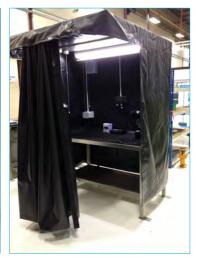

- Penetrant Tanks
- Wash Stations
- Drying Ovens
- Dust Storm Cabinets
- Viewing Booths
- All Associated Accessories

Designed and manufactured in the UK, the Baugh & Weedon Penetrant Plants are built using high quality Stainless Steel.