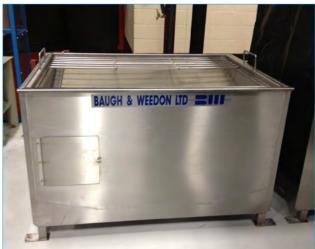

- Penetrant Tanks
- Wash Stations
- Drying Ovens
- Dust Storm Cabinets
- Viewing Booths
- All Associated Accessories

Designed and manufactured in the UK, the Baugh & Weedon Penetrant Plants are built using high quality Stainless Steel.